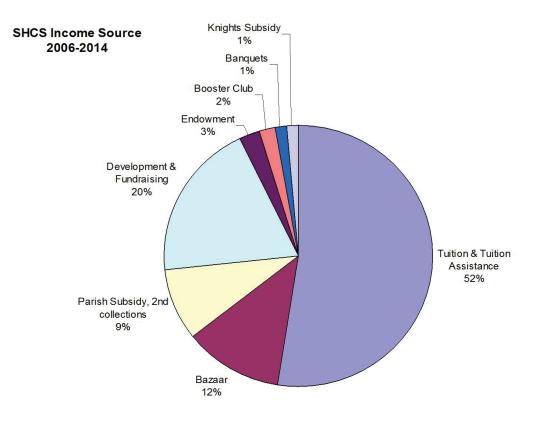

## 2013-2014 Development Annual Campaign

| How Donations Helped Sacred Heart School |              |
|------------------------------------------|--------------|
| Pre-School Playground                    | \$15,050.00  |
| High School North Renovation             | \$80,000.00  |
| Technology / Security                    | \$13,300.00  |
| Elementary Bathrooms                     | \$17,000.00  |
| Tuition Assistance                       | \$23,000.00  |
| Other Playground Improvements            | \$7,500.00   |
| Operations                               | \$113,800.00 |
| TOTAL                                    | \$269,650.00 |

| Development Pledges / Donations Received   |              |
|--------------------------------------------|--------------|
| Donations (Annual Fund Drive/Rebel Plaza)  | \$84,447.26  |
| Kroger Campaign                            | \$4,455.88   |
| Special Events (Trivia Night / Cajun Fete) | \$11,936.86  |
| Tuition Assistance Appeal                  | \$14,785.00  |
| Phase III Renovation / Project Campaign    | \$154,050.00 |
| TOTAL                                      | \$269,675.00 |