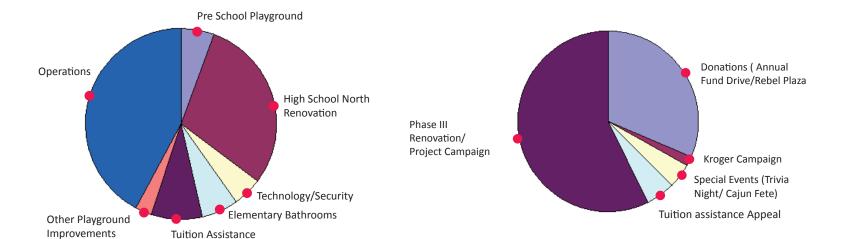

## 2013-2014 Development Annual Campaign

| How Donations Helped Sacred Heart School |              |
|------------------------------------------|--------------|
| Pre-School Playground                    | \$15,050.00  |
| High School North Renovation             | \$80,000.00  |
| Technology / Security                    | \$13,300.00  |
| Elementary Bathrooms                     | \$17,000.00  |
| Tuition Assistance                       | \$23,000.00  |
| Other Playground Improvements            | \$7,500.00   |
| Operations                               | \$113,800.00 |
| TOTAL                                    | \$269,650.00 |

| Development Pledges / Donations Received   |              |
|--------------------------------------------|--------------|
| Donations (Annual Fund Drive/Rebel Plaza)  | \$84,447.26  |
| Kroger Campaign                            | \$4,455.88   |
| Special Events (Trivia Night / Cajun Fete) | \$11,936.86  |
| Tuition Assistance Appeal                  | \$14,785.00  |
| Phase III Renovation / Project Campaign    | \$154,050.00 |
| TOTAL                                      | \$269,675.00 |